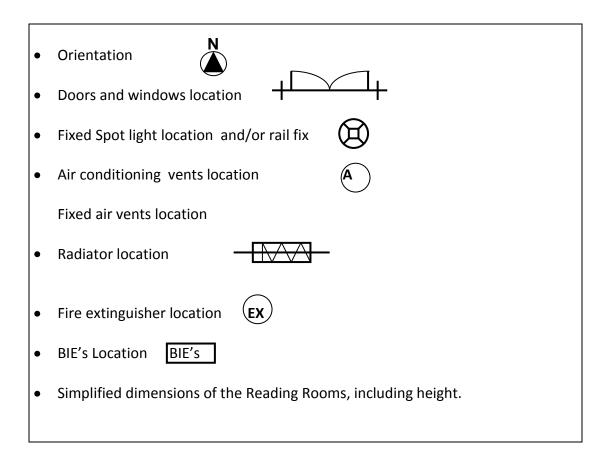

### 6) Room Maps

You must send by mail or fax the map of the exhibition room and the showcases, which must show the following aspects:

Signature: the exhibition organizer or responsible person in charge.